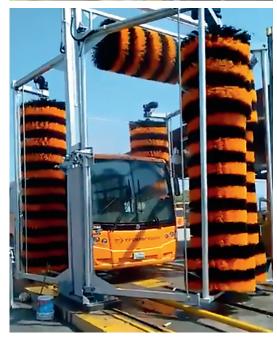

## **HIGH PERFORMANCE IN REDUCED SPACES**

LFC is the solution for washing fleet of vehicles for public and private transportation to be installed in small available areas. This unit has a capacity of about 30 Vehicles per hour. This simple, although strongly built solution, allows optimal performance an efficient results with an unsurpassed maintenance and management costs. Electromechanical operation with photocells activation, makes really accurate washing, also including some really necessary functions such as "mirrors controls". Modular galvanized structure (painted on request). Complete with 5 control brushes pneumatically controlled (4 vertical brushes and 1 horizontal brush) Wash height 4,5m. The system can be equipped on request with some arches for emollients, wax and eventually drying system.