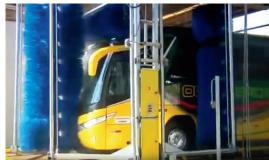

## **HIGH PERFORMANCE IN REDUCED SPACES**

LFC is the solution for washing fleet of vehicles for public and private transportation to be installed in small available areas. This unit has a capacity of about 30 Vehicles per hour. This simple, although strongly built solution, allows optimal performance an efficient results with an unsurpassed maintenance and management costs. Electromechanical operation with photocells activation, makes really accurate washing, also including some really necessary functions such as "mirrors controls". Modular galvanized structure (painted on request). Complete with 5 control brushes pneumatically controlled (4 vertical brushes and 1 horizontal brush) Wash height 4,5m. The system can be equipped on request with some arches for emollients, wax and eventually drying system.