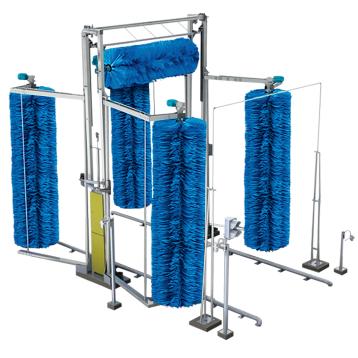

## **HIGH PERFORMANCE IN REDUCED SPACES**

LFC is the solution for washing fleet of vehicles for public and private transportation to be installed in small available areas. This unit has a capacity of about 30 Vehicles per hour. This simple, although strongly built solution, allows optimal performance an efficient results with an unsurpassed maintenance and management costs. Electromechanical operation with photocells activation, makes really accurate washing, also including some really necessary functions such as "mirrors controls". Modular galvanized structure (painted on request). Complete with 5 control brushes pneumatically controlled (4 vertical brushes and 1 horizontal brush) Wash height 4,5m. The system can be equipped on request with some arches for emollients, wax and eventually drying system.

## DIMENSIONS OF UNITS TECHNICAL DATA

| LFC                             |        |
|---------------------------------|--------|
| LFC 545                         |        |
| Number of vertical brushes      | 4      |
| Number of horizontal brushes    | 1      |
| Washing bay lenght              | 7,5 m  |
| Washing bay width               | 6,5 m  |
| Machine structure height        | 5,6 m  |
| Machine structure width         | 4,55 m |
| Working machine structure width | 6,5 m  |